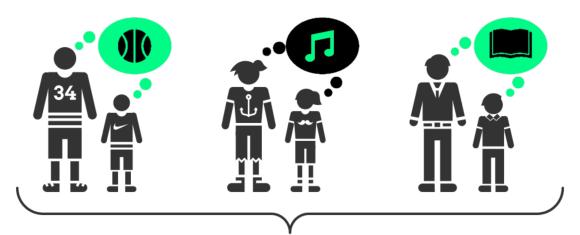

## MATCHES MADE TO EMPOWER

Bigs and Littles are matched based on shared interests and activities.

Bigs and Littles are matched based in part on their location, to make it convenient for both.

Bigs and Littles are matched based in part on personalities, preferences, and cultural background.